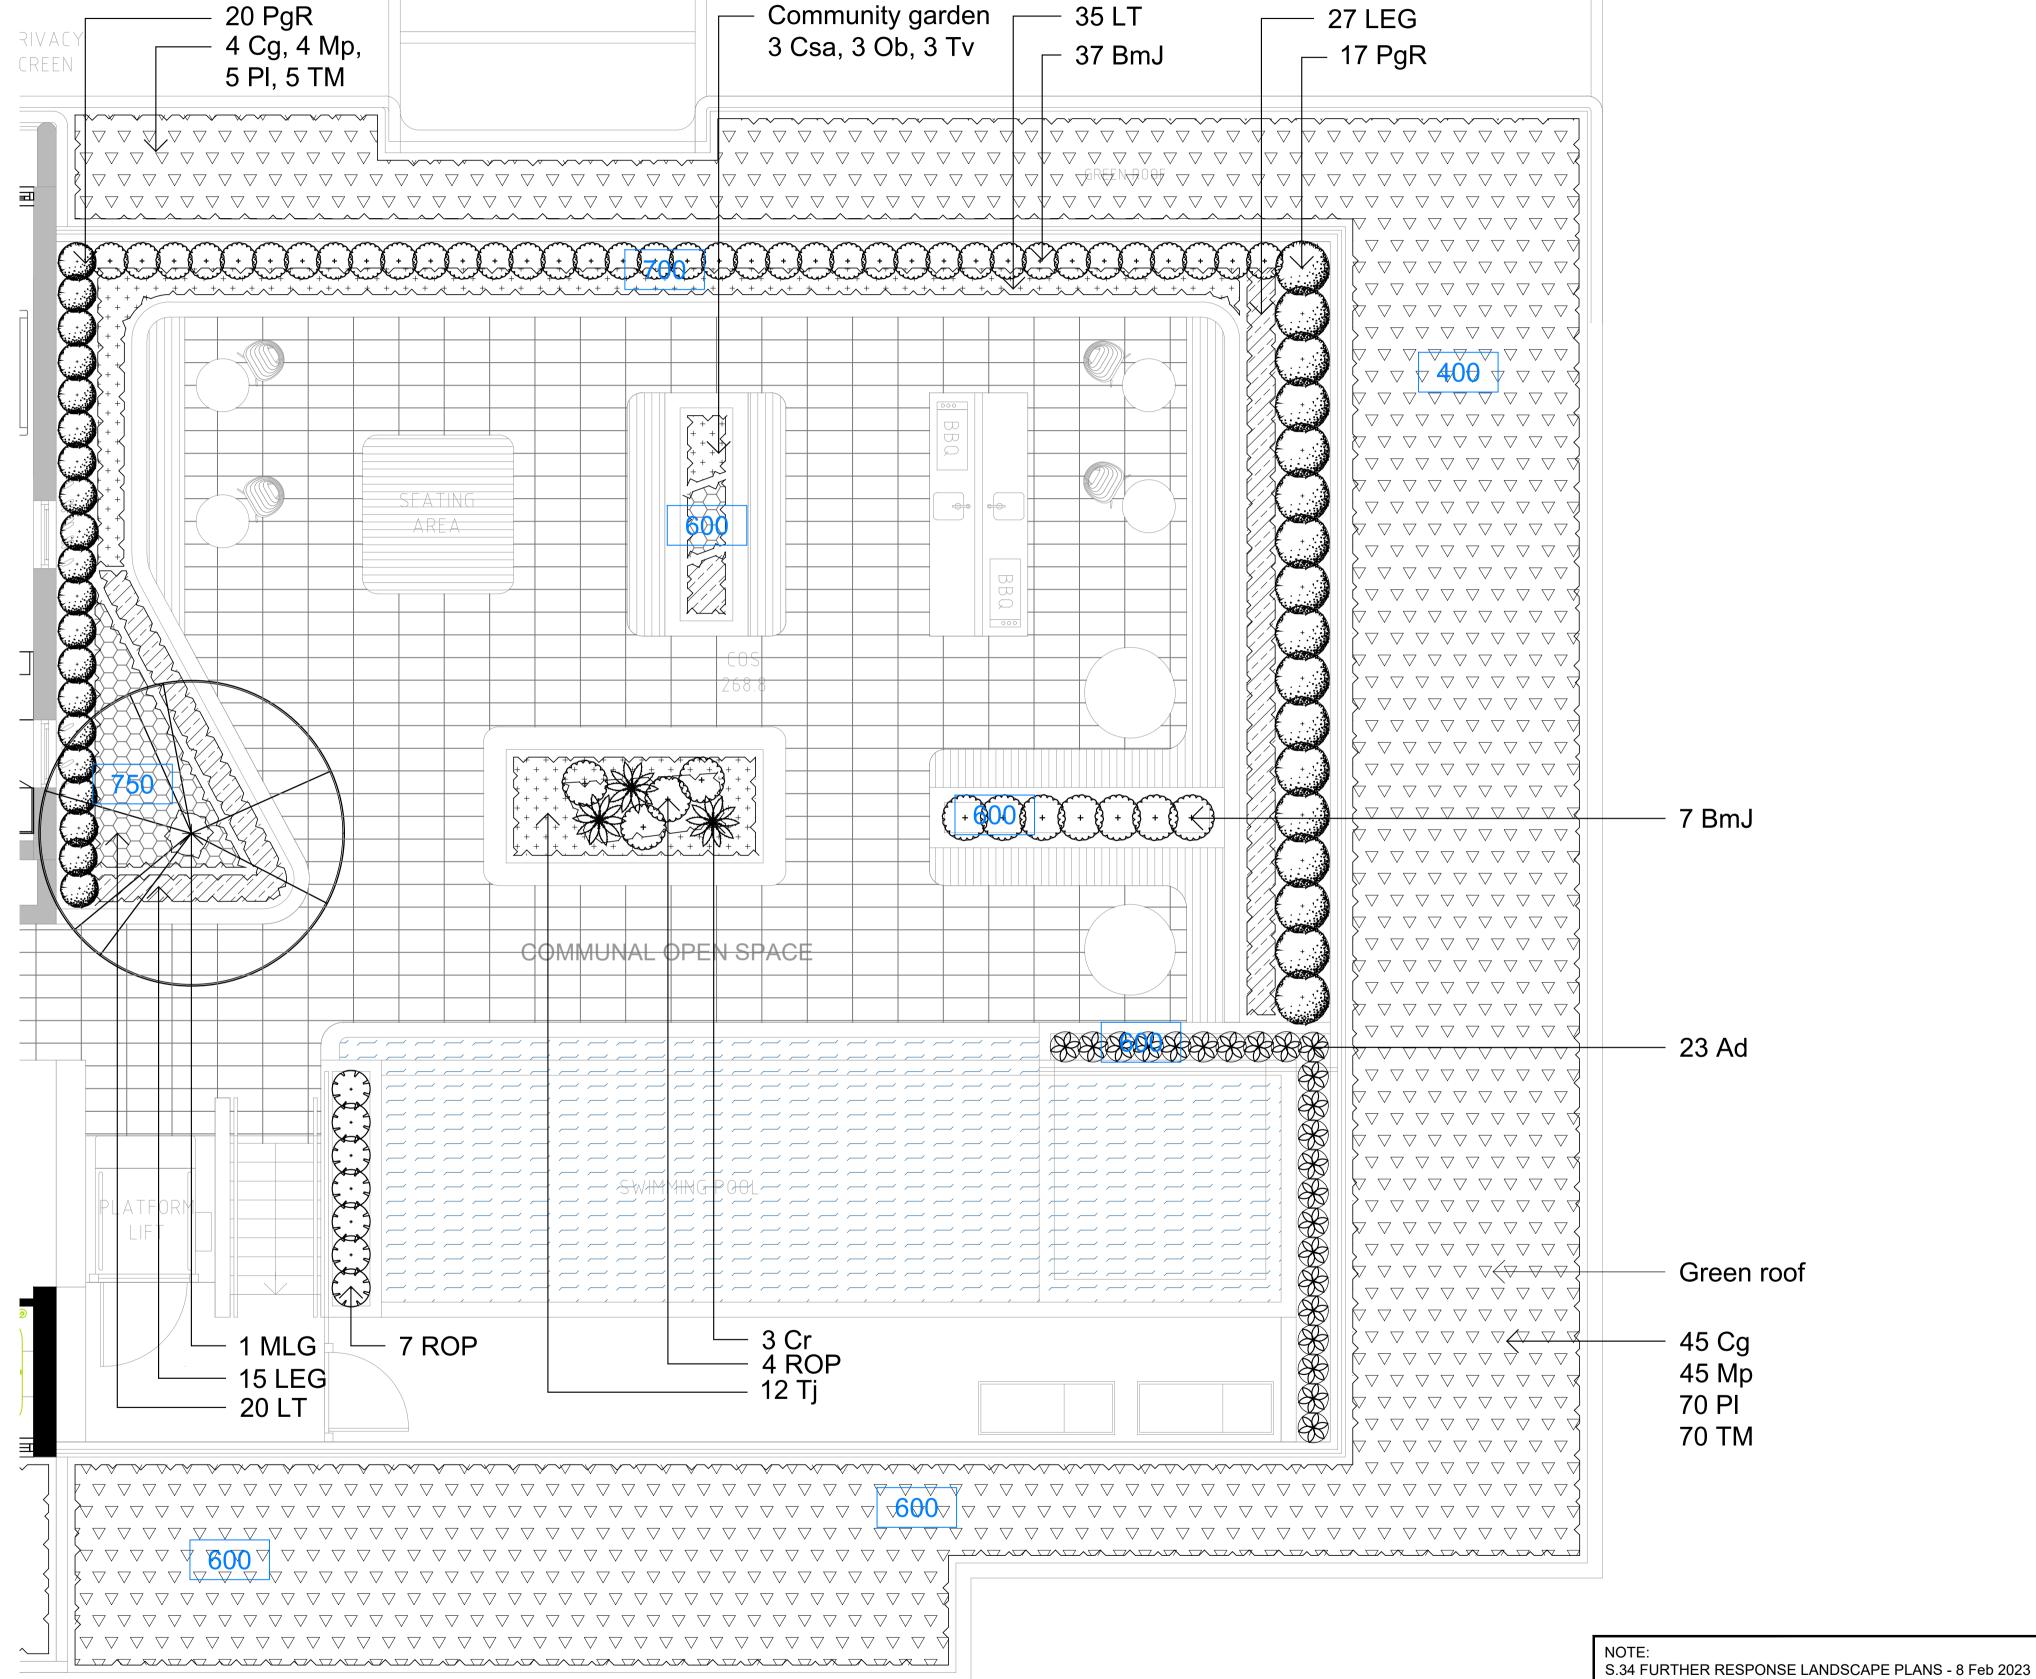

## DEVELOPMENT APPLICATION

Drawing Name Level 1 Landscape Plan

Job Number 103 F

SS21-4649

NOT FOR CONSTRUCTION

NOTE:

S.34 FURTHER RESPONSE LANDSCAPE PLANS - 8 Feb 2023

These plans substantially confirm all the agreed landscape design improvements and clarifications made in s.34 Joint Landscape Experts Report, ie 6-10 Bowral St - Supplementary Pages re further agreement - Landscape Joint Experts RS & DM - 15.12.2022

Please note that the architectural plans have been modified and have been imported as bases to our landscape plans, but that there remains final coordination of landscape terrace planters and other details to provide fully coordinated landscape documents. However, we believe the plans and allied markups provide suitable content to confirm substantial conformance with Landscape Experts agreed changes and improvements.