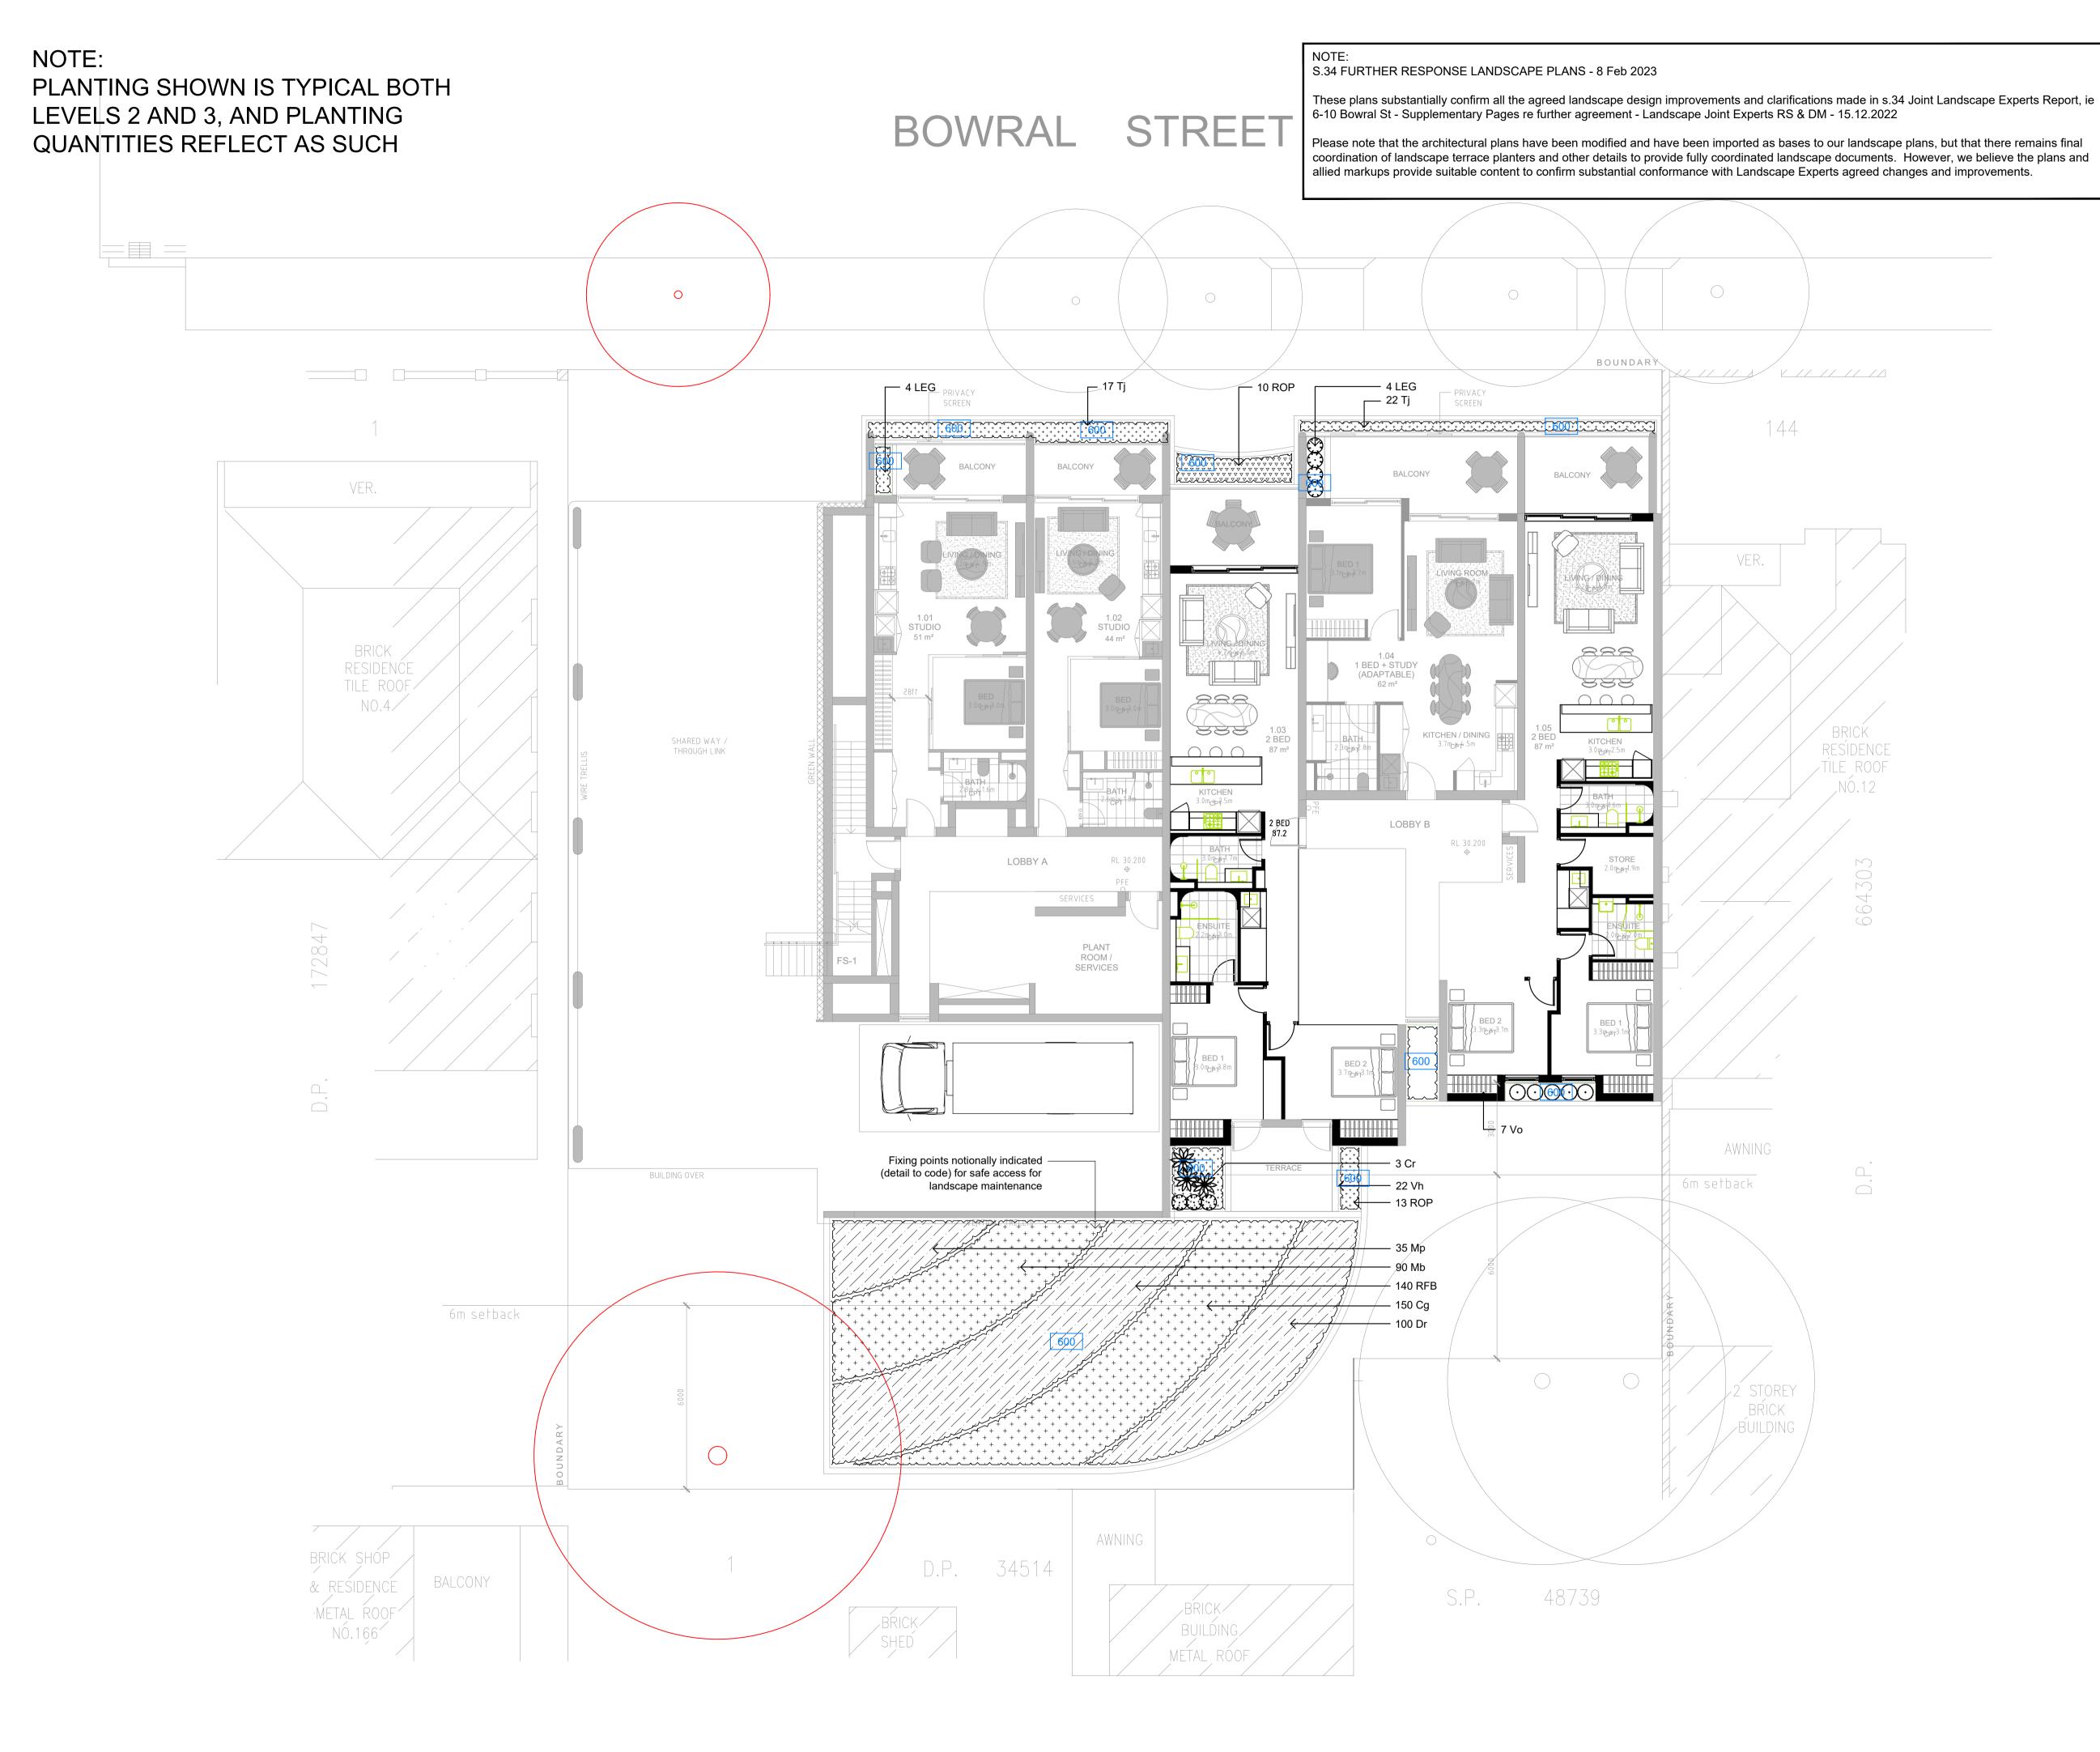

## DEVELOPMENT APPLICATION

Drawing Name Level 1 Landscape Plan

Job Number 103 F

SS21-4649

NOT FOR CONSTRUCTION

NOTE:

S.34 FURTHER RESPONSE LANDSCAPE PLANS - 8 Feb 2023

These plans substantially confirm all the agreed landscape design improvements and clarifications made in s.34 Joint Landscape Experts Report, ie 6-10 Bowral St - Supplementary Pages re further agreement - Landscape Joint Experts RS & DM - 15.12.2022

Please note that the architectural plans have been modified and have been imported as bases to our landscape plans, but that there remains final coordination of landscape terrace planters and other details to provide fully coordinated landscape documents. However, we believe the plans and allied markups provide suitable content to confirm substantial conformance with Landscape Experts agreed changes and improvements.

#### Legend

Soil depth

Soil dept

Key Plan

PVCD Trust

Project

6-10 Bowral Street Kensington NSW

SITE IMAGE