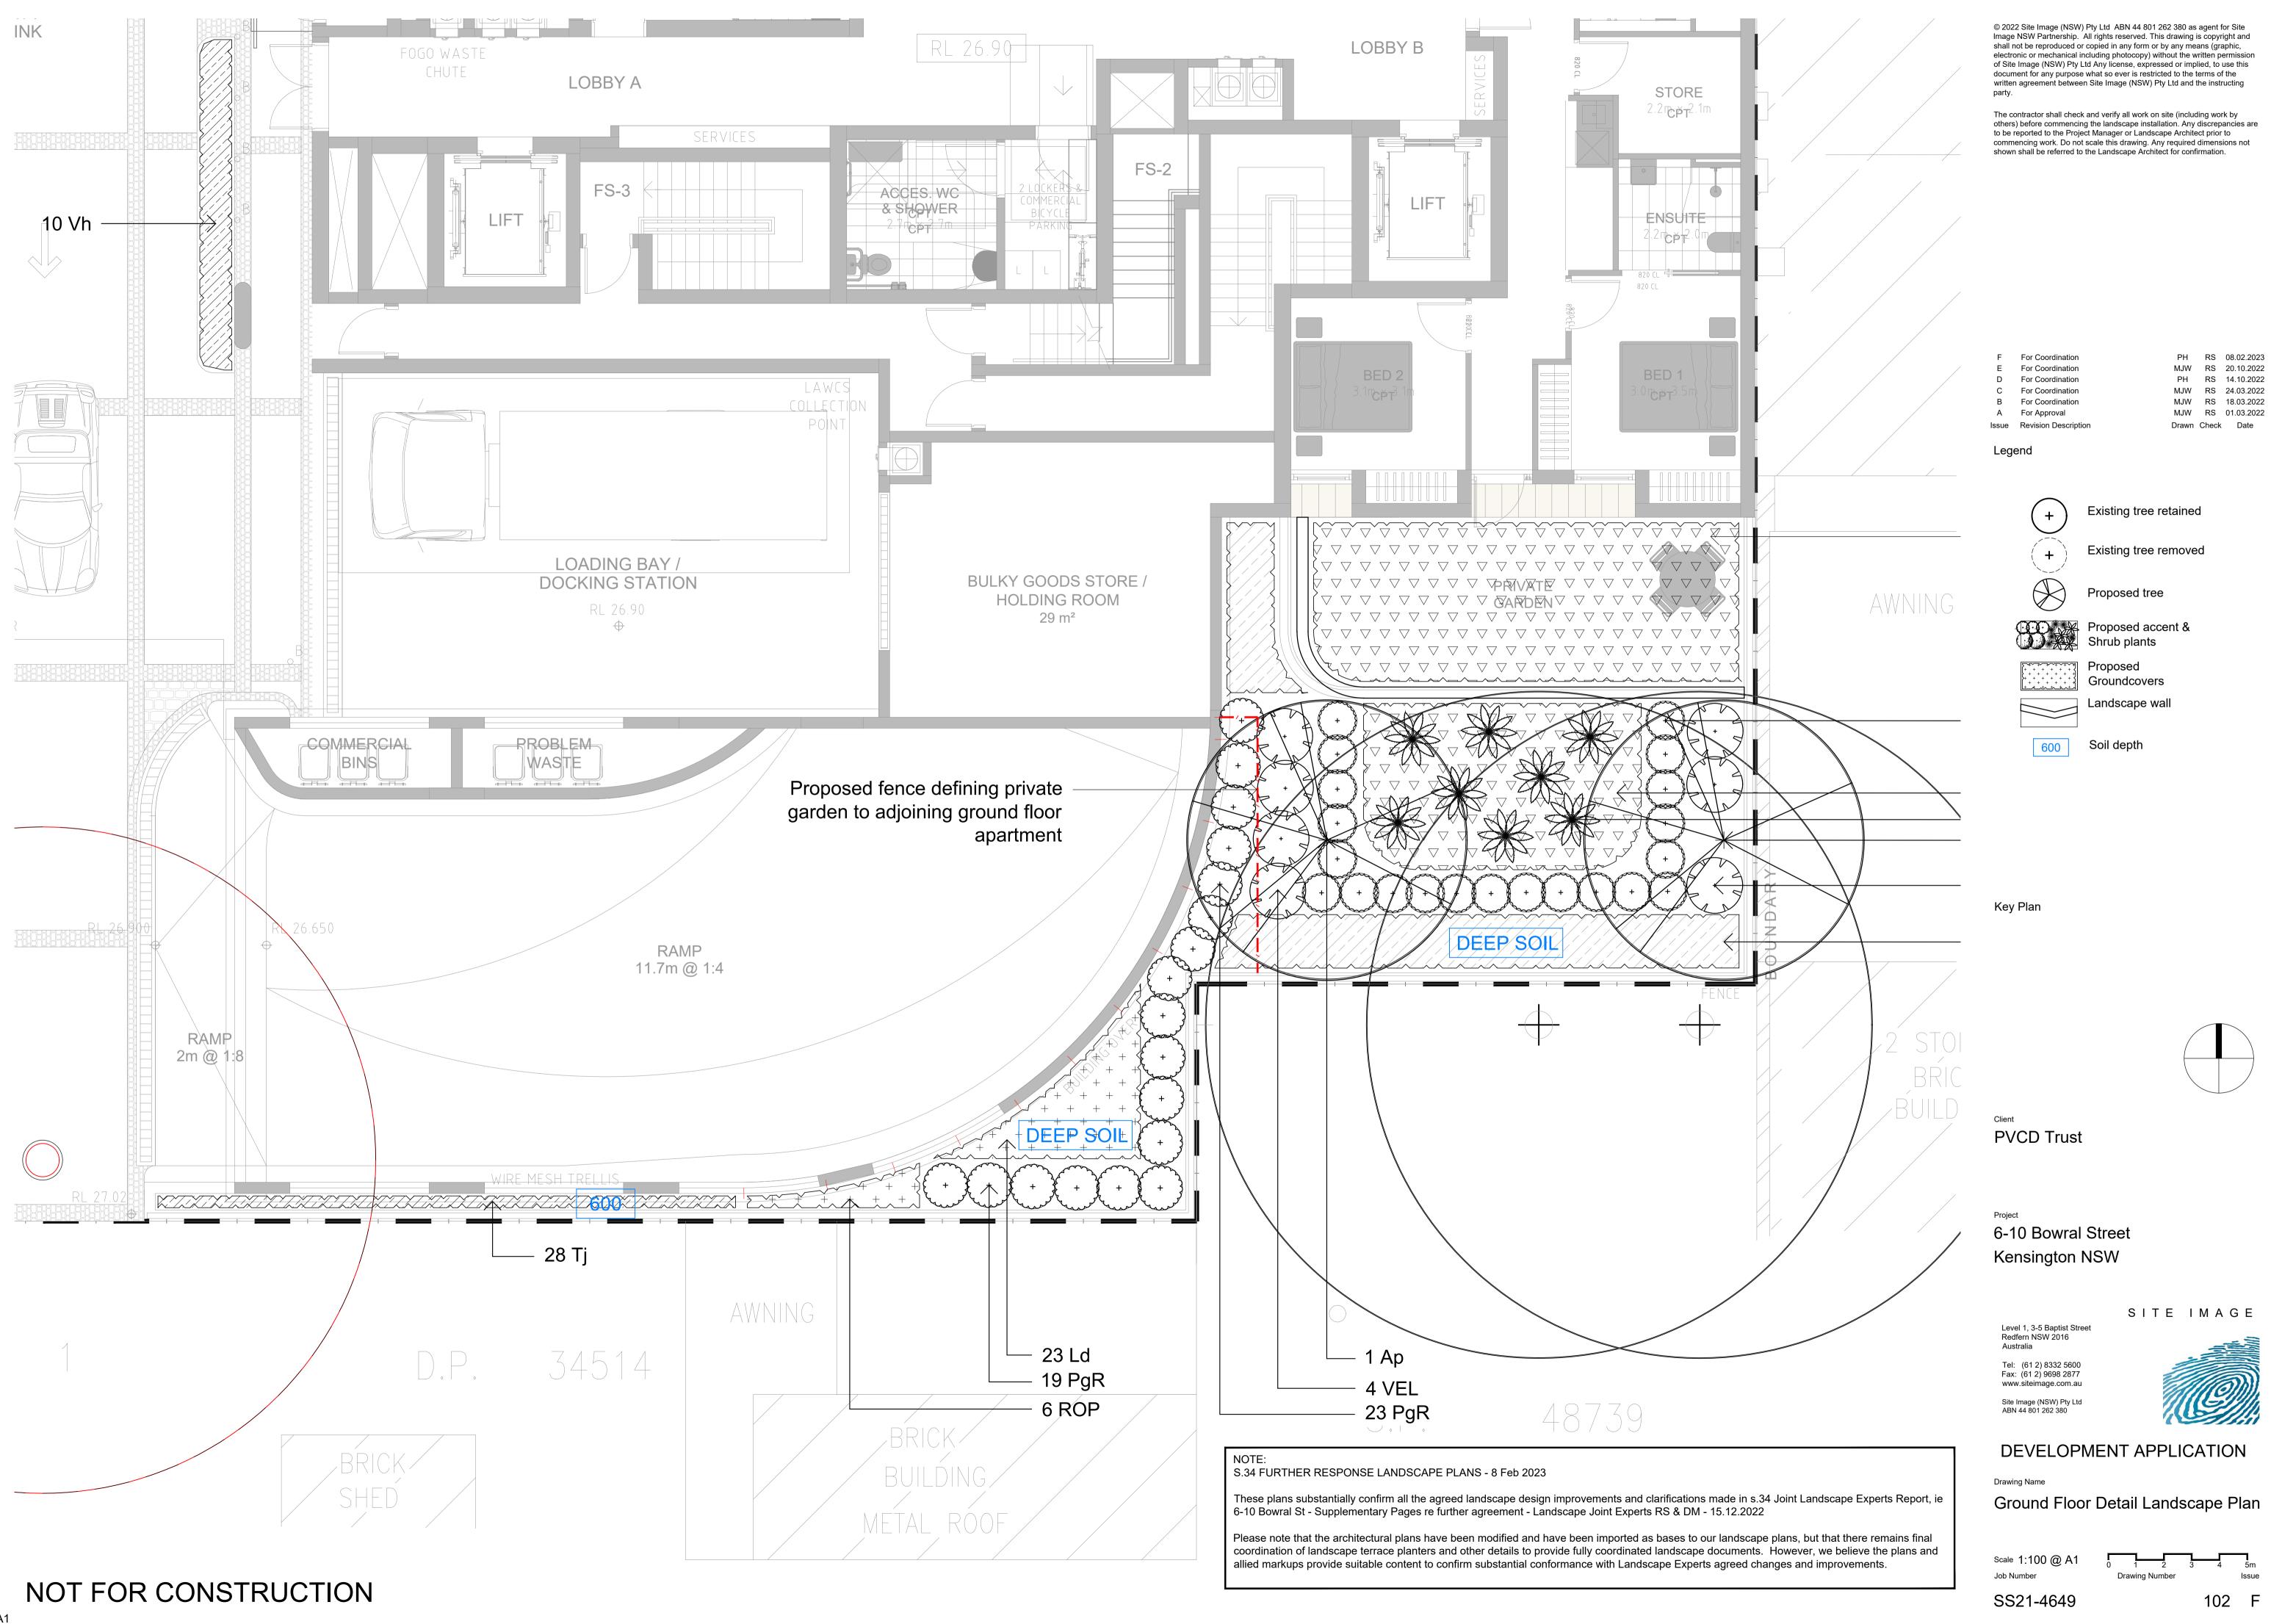

# Development Application 6-10 Bowral Street, Kensington

S.34 FURTHER RESPONSE LANDSCAPE PLANS - 8 Feb 2023

These plans substantially confirm all the agreed landscape design improvements and clarifications made in s.34 Joint Landscape Experts Report, ie 6-10 Bowral St - Supplementary Pages re further agreement - Landscape Joint Experts RS & DM - 15.12.2022

Please note that the architectural plans have been modified and have been imported as bases to our landscape plans, but that there remains final coordination of landscape terrace planters and other details to provide fully coordinated landscape documents. However, we believe the plans and allied markups provide suitable content to confirm substantial conformance with Landscape Experts agreed changes and improvements.

#### Legend

Proposed tree

Soil depth

Key Plan

**PVCD Trust** 

6-10 Bowral Street Kensington NSW

SITE IMAGE

Level 1, 3-5 Baptist Street Redfern NSW 2016 Australia Tel: (61 2) 8332 5600

#### Legend

Existing tree retained

Existing tree removed

Proposed tree

Proposed accent & Shrub plants Proposed

Groundcovers Landscape wall

Soil depth

Key Plan