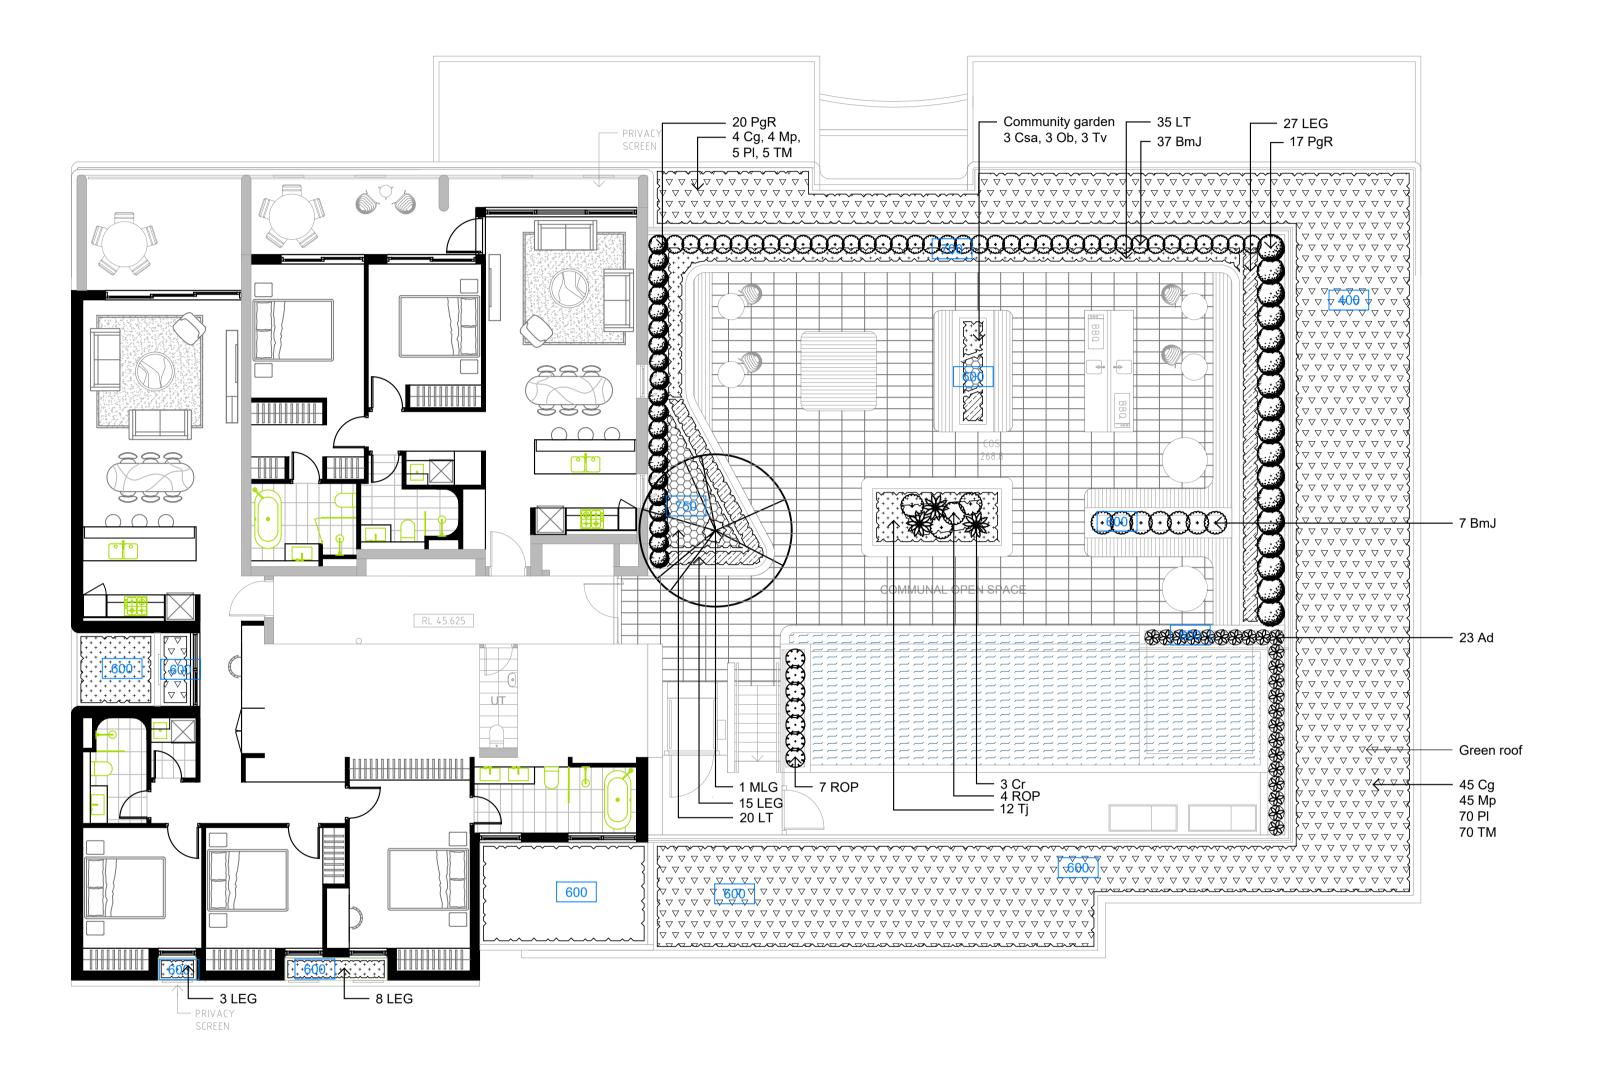

## DEVELOPMENT APPLICATION

Drawing Name
Level 2-3 Landscape Plan

Scale 1:100 @ A1 0 1 2 3 4 5m

Job Number Drawing Number Issue

SS21-4649 104 F

S.34 FURTHER RESPONSE LANDSCAPE PLANS - 8 Feb 2023

These plans substantially confirm all the agreed landscape design improvements and clarifications made in s.34 Joint Landscape Experts Report, ie 6-10 Bowral St - Supplementary Pages re further agreement - Landscape Joint Experts RS & DM - 15.12.2022