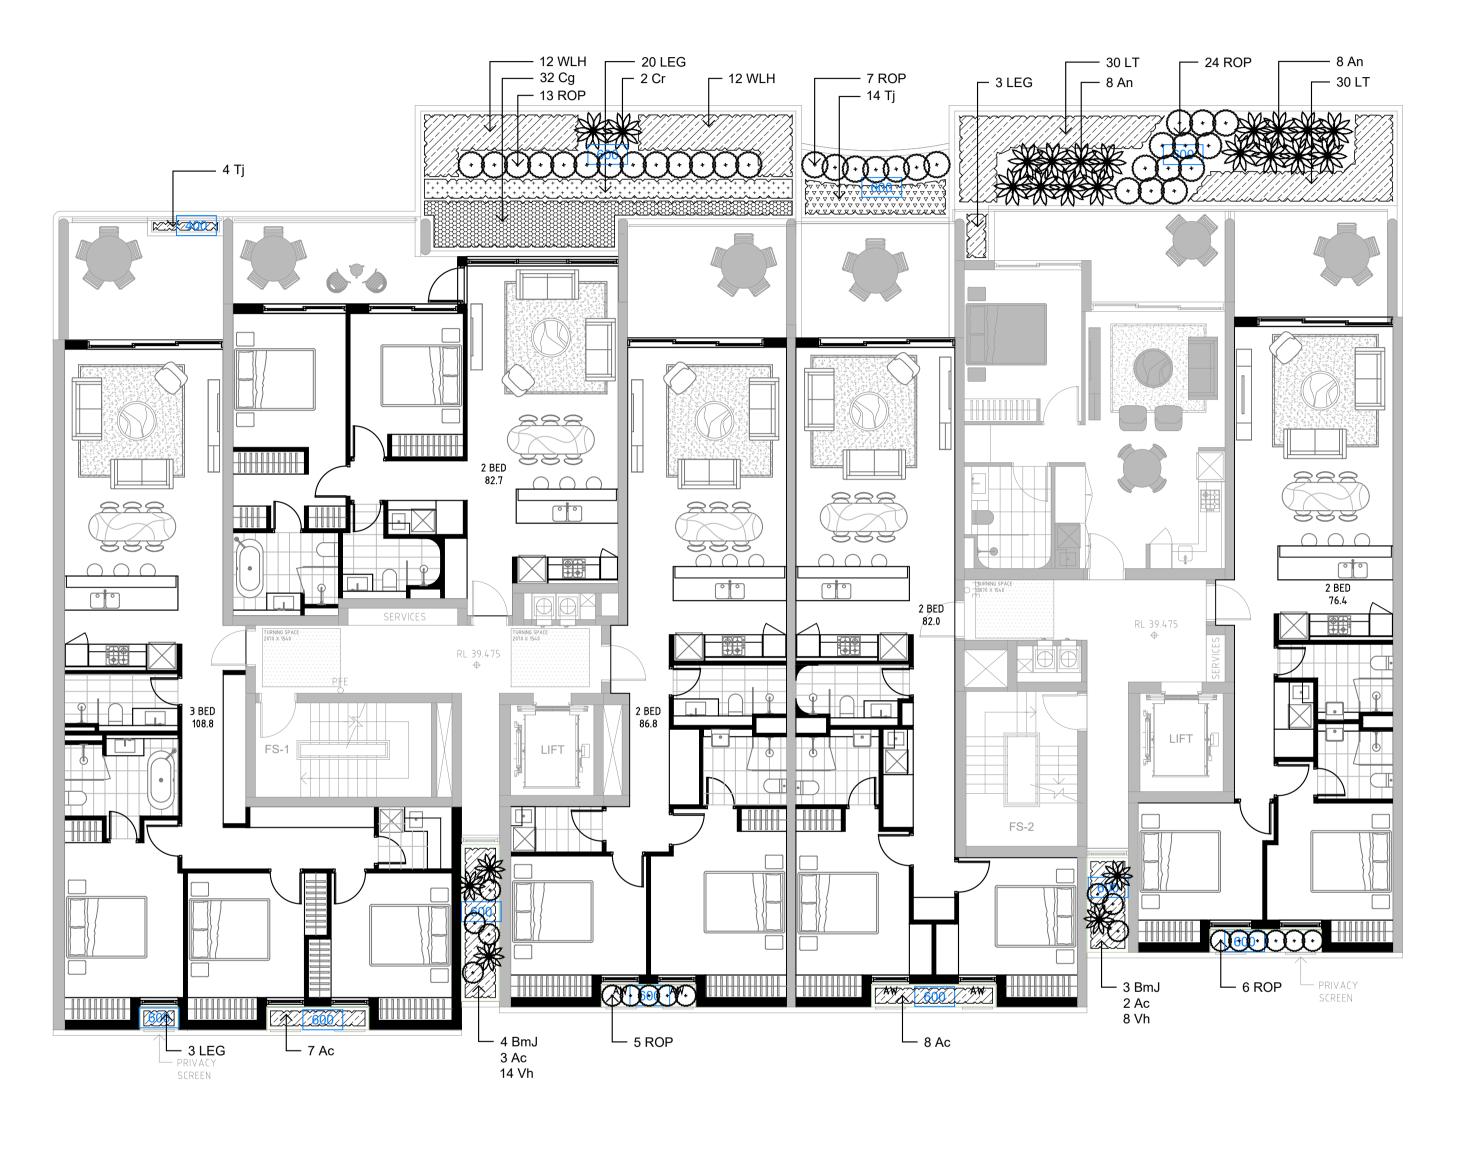

## DEVELOPMENT APPLICATION

Level 6 Detail Landscape Plan

SS21-4649 108 F

These plans substantially confirm all the agreed landscape design improvements and clarifications made in s.34 Joint Landscape Experts Report, ie 6-10 Bowral St - Supplementary Pages re further agreement - Landscape Joint Experts RS & DM - 15.12.2022

Please note that the architectural plans have been modified and have been imported as bases to our landscape plans, but that there remains final coordination of landscape terrace planters and other details to provide fully coordinated landscape documents. However, we believe the plans and allied markups provide suitable content to confirm substantial conformance with Landscape Experts agreed changes and improvements.