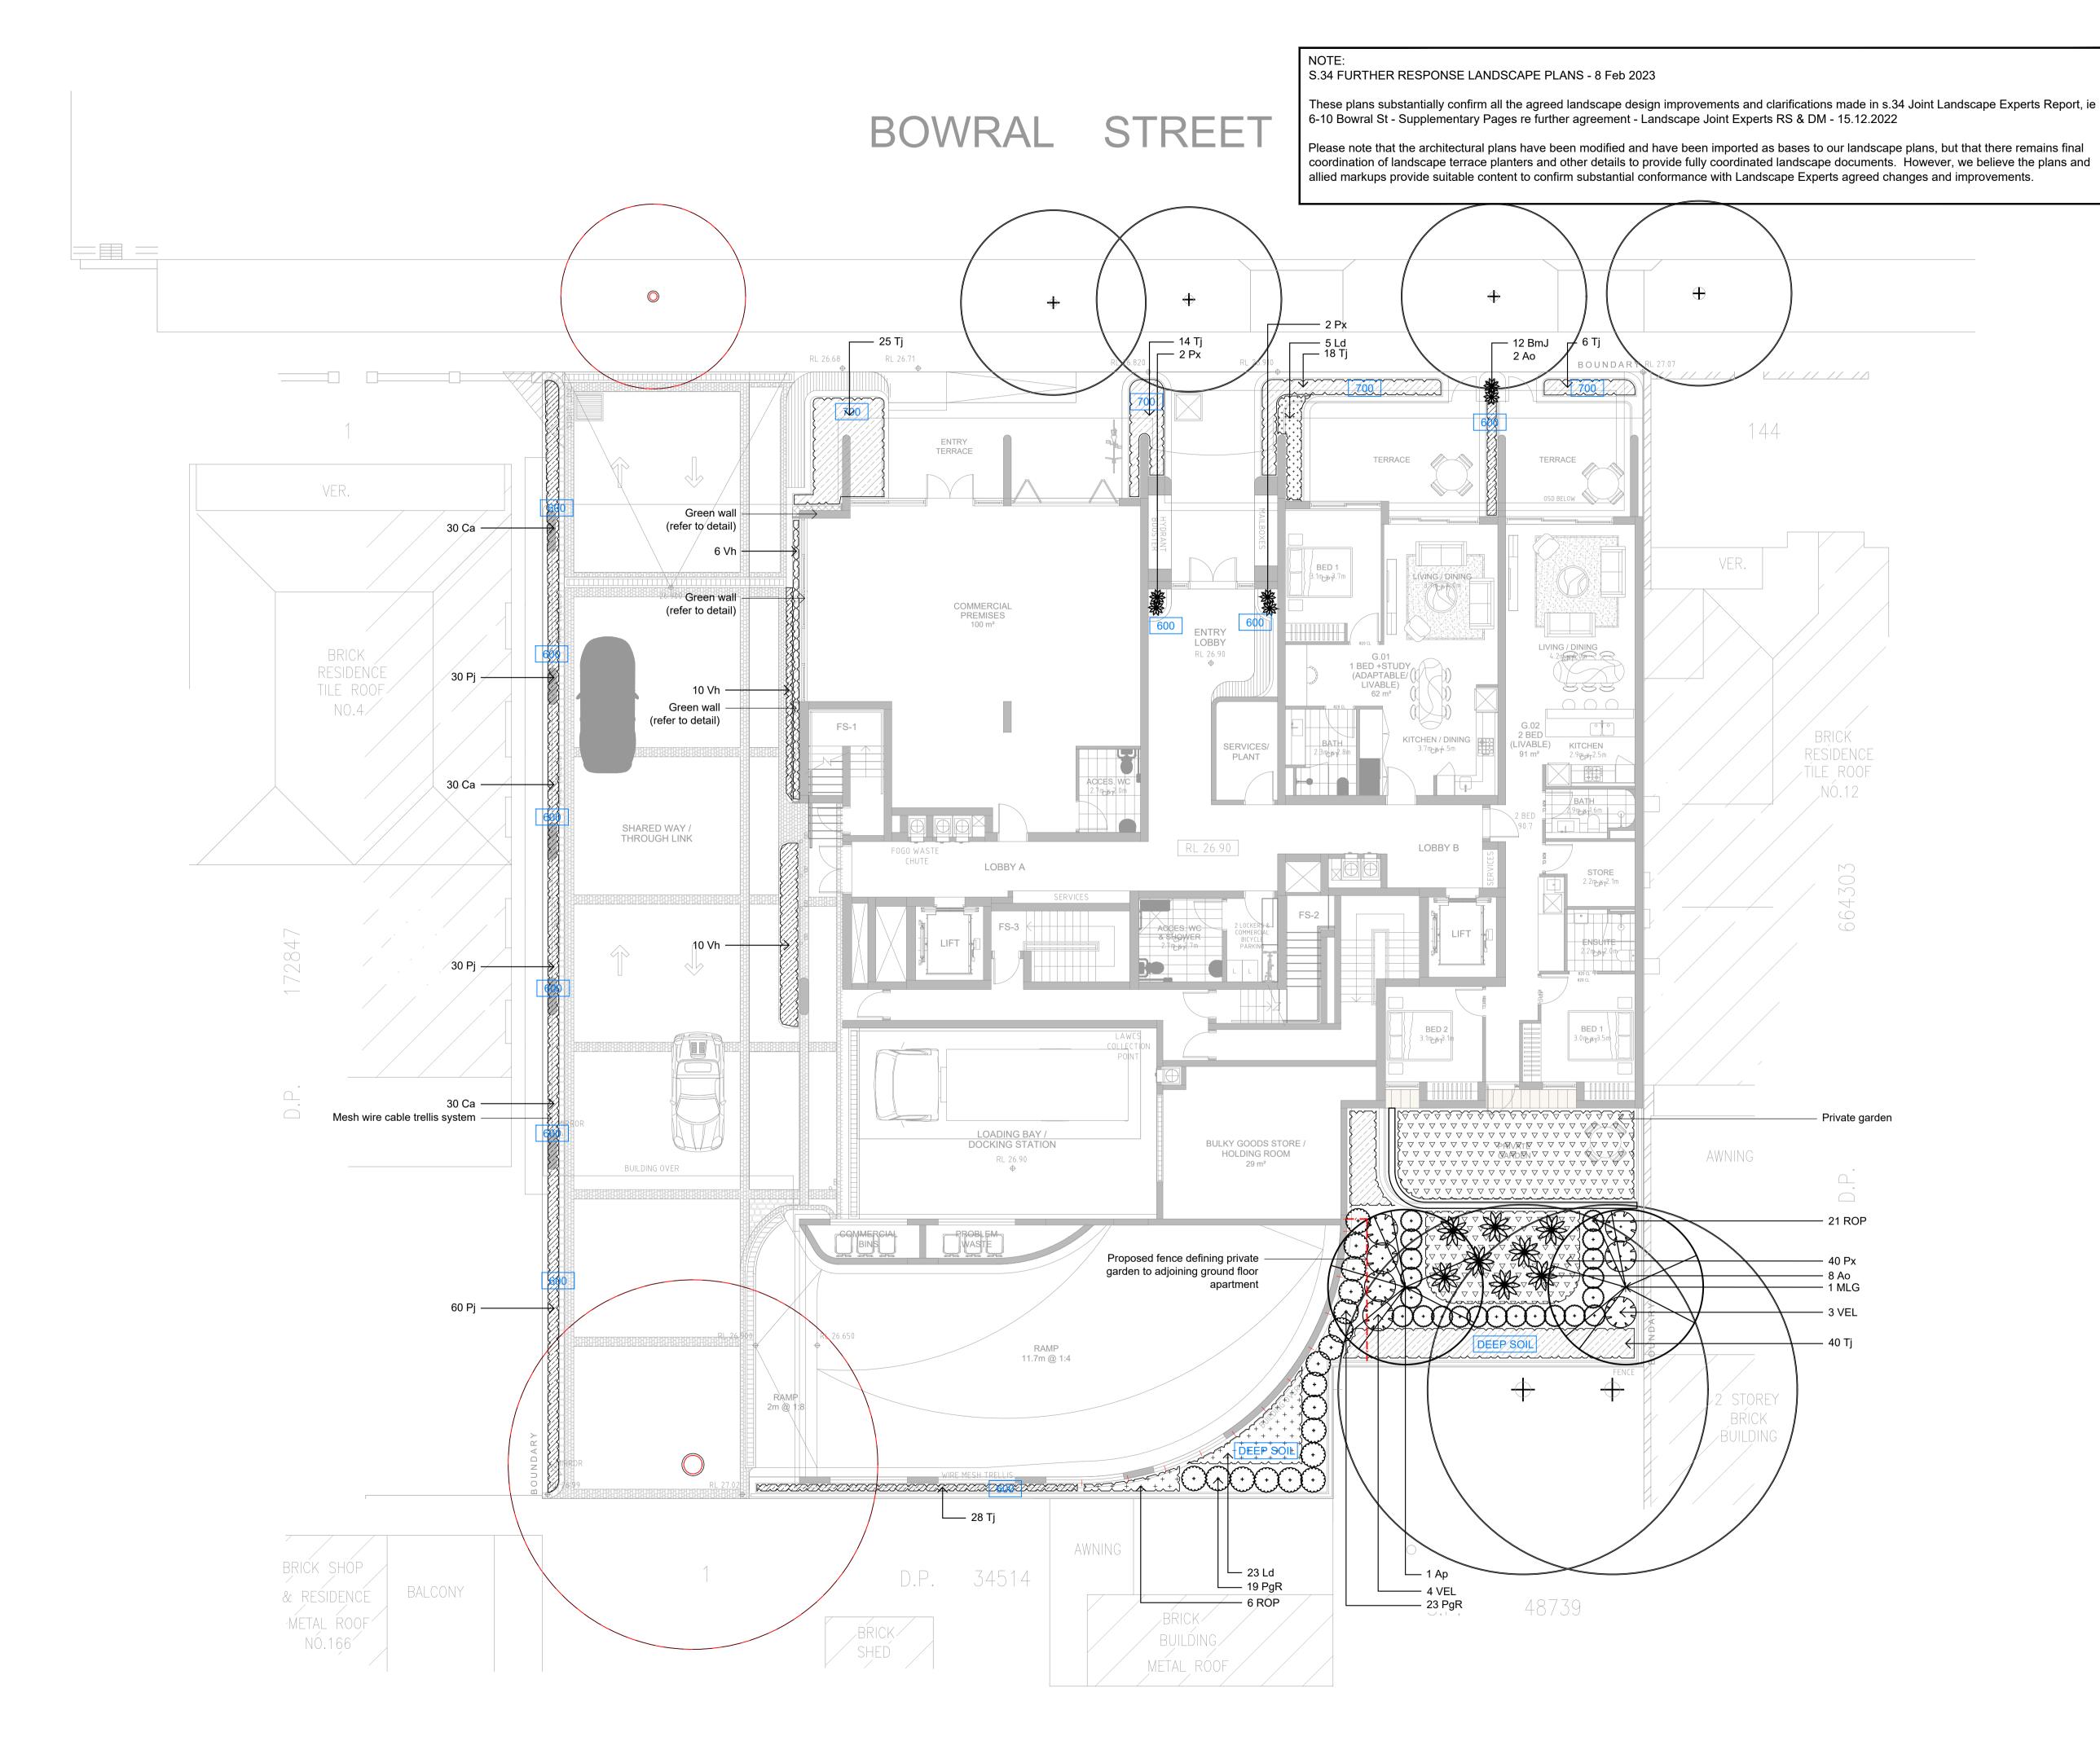

# Development Application 6-10 Bowral Street, Kensington

S.34 FURTHER RESPONSE LANDSCAPE PLANS - 8 Feb 2023

These plans substantially confirm all the agreed landscape design improvements and clarifications made in s.34 Joint Landscape Experts Report, ie 6-10 Bowral St - Supplementary Pages re further agreement - Landscape Joint Experts RS & DM - 15.12.2022

Please note that the architectural plans have been modified and have been imported as bases to our landscape plans, but that there remains final coordination of landscape terrace planters and other details to provide fully coordinated landscape documents. However, we believe the plans and allied markups provide suitable content to confirm substantial conformance with Landscape Experts agreed changes and improvements.

## DEVELOPMENT APPLICATION

Job Number

Ground Floor Landscape Plan

SS21-4649 101 F

© 2022 Site Image (NSW) Pty Ltd ABN 44 801 262 380 as agent for Site Image NSW Partnership. All rights reserved. This drawing is copyright and shall not be reproduced or copied in any form or by any means (graphic, electronic or mechanical including photocopy) without the written permission of Site Image (NSW) Pty Ltd Any license, expressed or implied, to use this document for any purpose what so ever is restricted to the terms of the written agreement between Site Image (NSW) Pty Ltd and the instructing

#### Legend

Existing tree retained

Existing tree removed

Proposed tree

Proposed accent & Shrub plants Proposed

Groundcovers Landscape wall

Soil depth

Key Plan