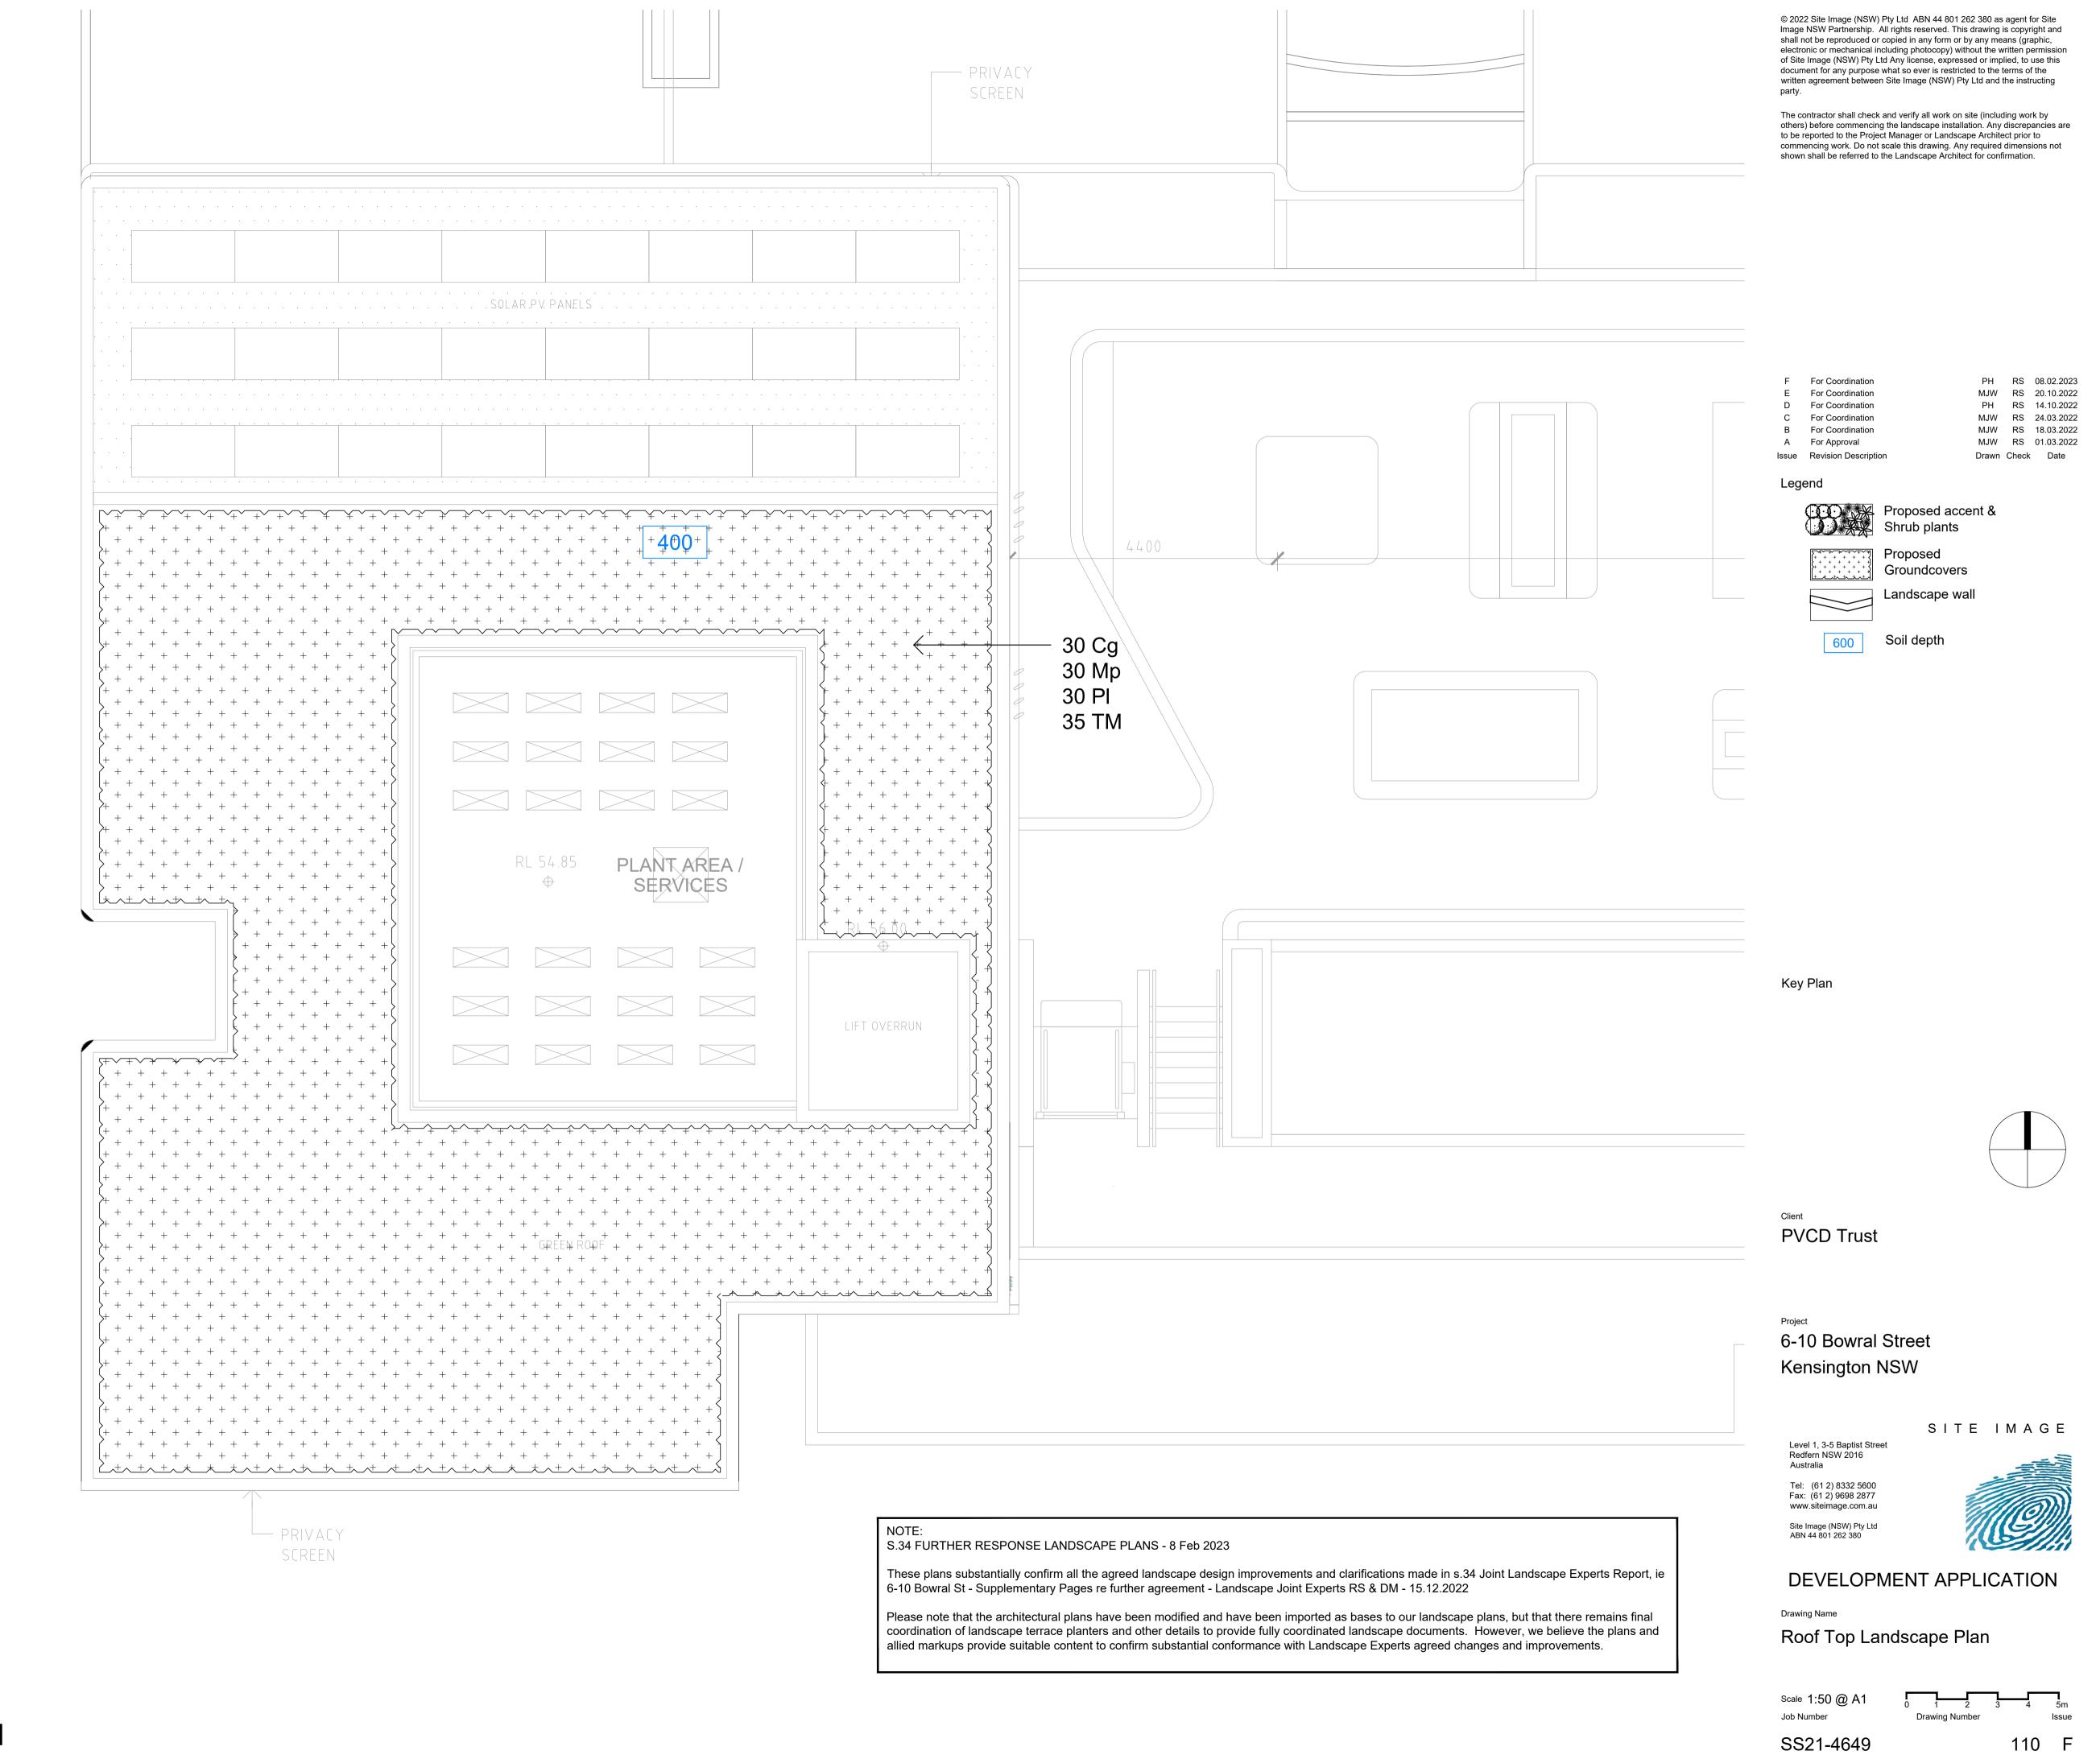

#### Legend

Existing tree retained

Existing tree removed

Proposed tree

Proposed accent & Shrub plants Proposed

Groundcovers Landscape wall

Soil depth

Key Plan

## DEVELOPMENT APPLICATION

Drawing Name Level 1 Landscape Plan

Job Number 103 F

SS21-4649

NOT FOR CONSTRUCTION

NOTE:

S.34 FURTHER RESPONSE LANDSCAPE PLANS - 8 Feb 2023

These plans substantially confirm all the agreed landscape design improvements and clarifications made in s.34 Joint Landscape Experts Report, ie 6-10 Bowral St - Supplementary Pages re further agreement - Landscape Joint Experts RS & DM - 15.12.2022

Please note that the architectural plans have been modified and have been imported as bases to our landscape plans, but that there remains final coordination of landscape terrace planters and other details to provide fully coordinated landscape documents. However, we believe the plans and allied markups provide suitable content to confirm substantial conformance with Landscape Experts agreed changes and improvements.