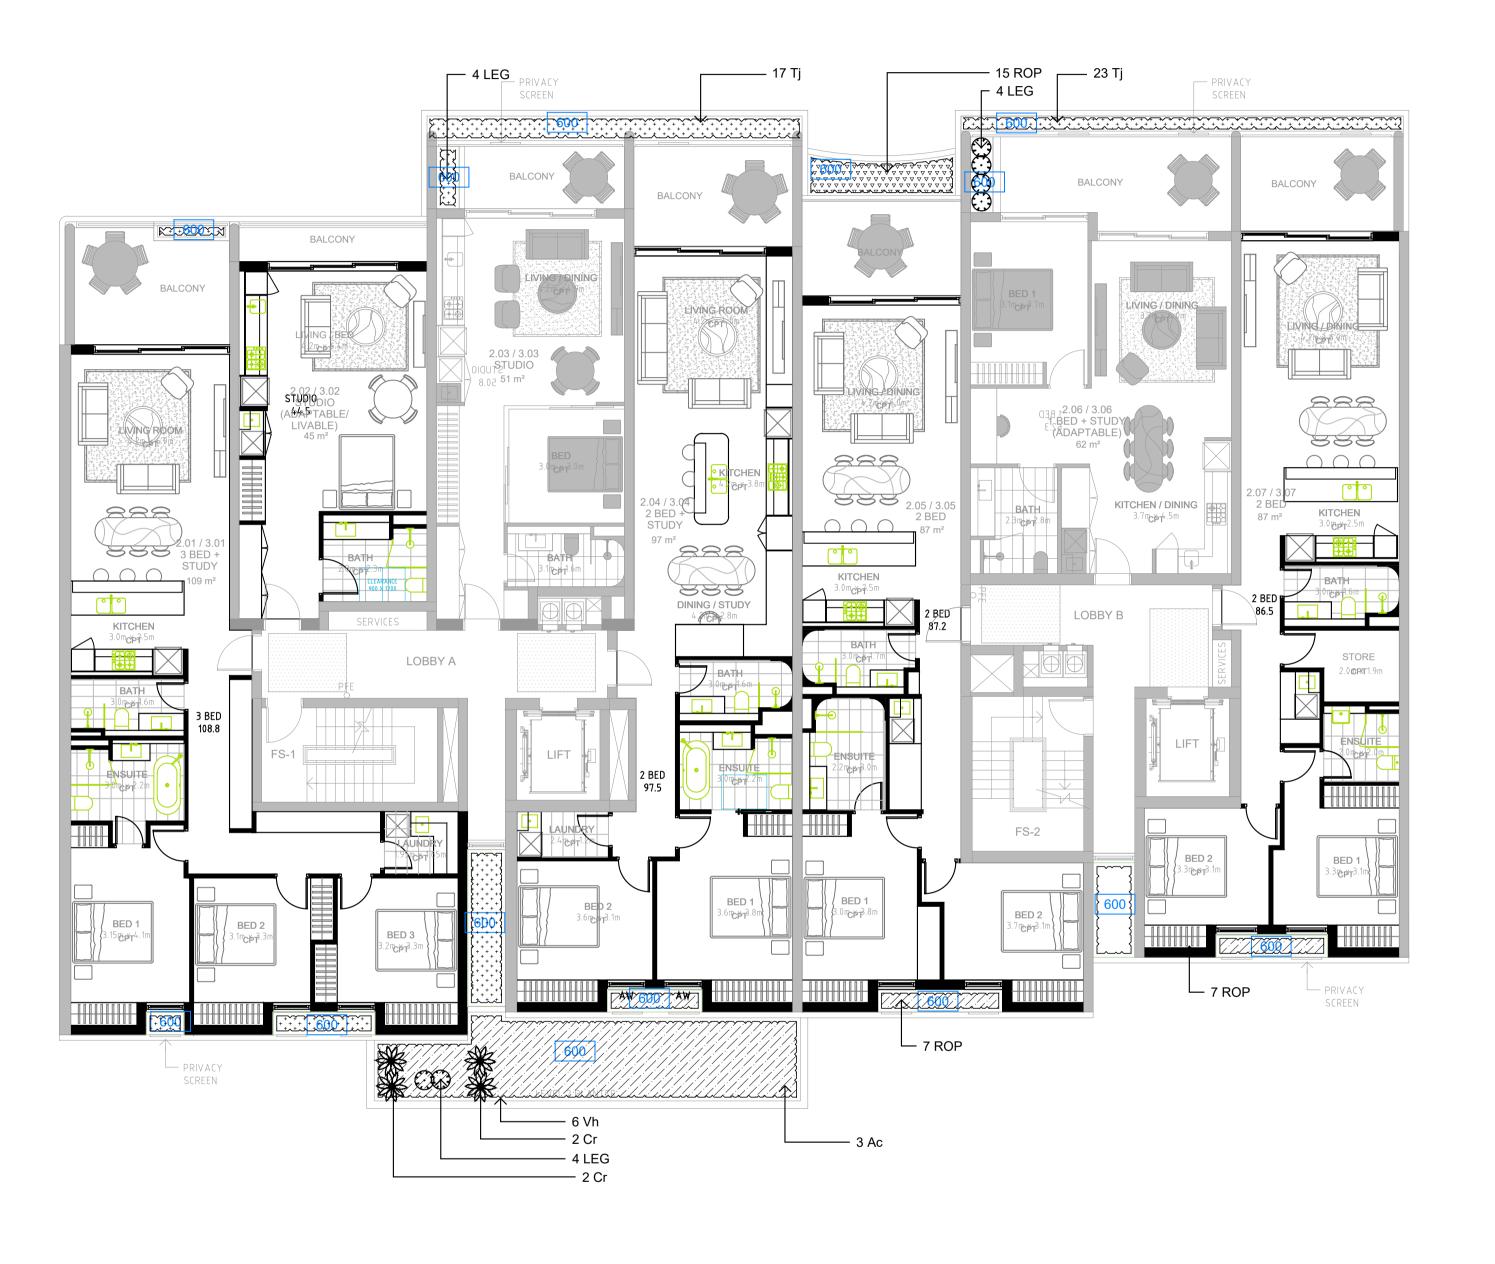

## DEVELOPMENT APPLICATION

Drawing Name Level 1 Landscape Plan

Job Number 103 F

SS21-4649

NOT FOR CONSTRUCTION

NOTE:

S.34 FURTHER RESPONSE LANDSCAPE PLANS - 8 Feb 2023

These plans substantially confirm all the agreed landscape design improvements and clarifications made in s.34 Joint Landscape Experts Report, ie 6-10 Bowral St - Supplementary Pages re further agreement - Landscape Joint Experts RS & DM - 15.12.2022

Please note that the architectural plans have been modified and have been imported as bases to our landscape plans, but that there remains final coordination of landscape terrace planters and other details to provide fully coordinated landscape documents. However, we believe the plans and allied markups provide suitable content to confirm substantial conformance with Landscape Experts agreed changes and improvements.